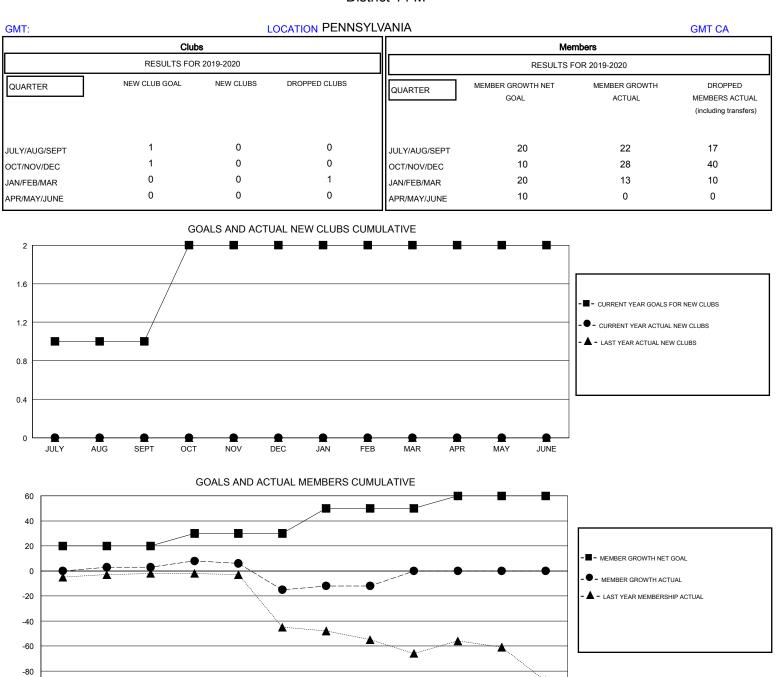

## District 14 M

Results as of: 2/29/2020

JULY AUG SEPT OCT NOV DEC JAN FEB MAR APR MAY JUNE

| DROPPED CLUBS: 1 |    | 20 CLUBS OF 45 ADDED 1 OR MORE | GENDER DISTRIBUTION                |             |
|------------------|----|--------------------------------|------------------------------------|-------------|
|                  |    | NEW MEMBERS                    |                                    | 50 (68.87%) |
| DROPPED MEMBERS  |    |                                | FEMALE 3                           | 39 (31.13%) |
| DECEASED         | 11 | CLICK HERE FOR CUMULATIVE      | TOTAL FAMILY UNIT MEMBERS 222      |             |
| CLUB CANCELLED   | 0  |                                | FAMILY MEMBERS PAYING HALF DUES 11 |             |
| OTHER            | 56 |                                |                                    |             |
| TOTAL            | 67 |                                |                                    |             |
|                  |    |                                |                                    |             |